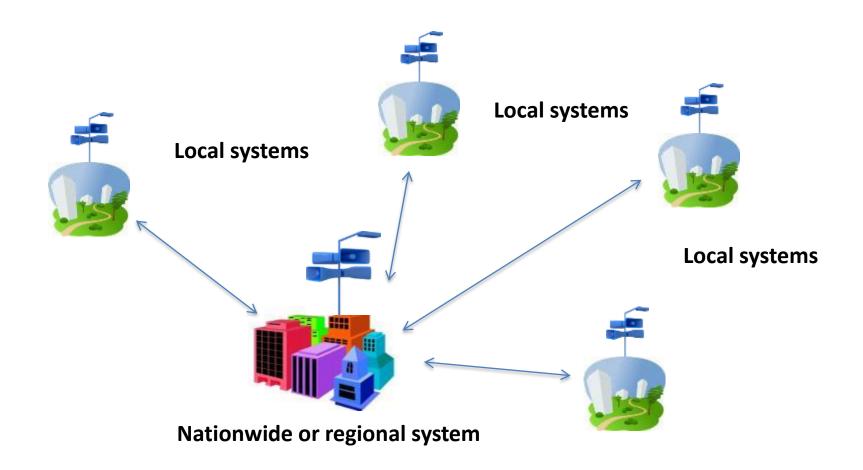

stances











#### **Threats**

#### **Terrorist threats**

 Alerting and informing in case of an terrorist attack











#### **Consequences**

- Losses of human lives
- Significant economic losses
- Blackouts
- Failures of GSM networks













#### **System Overview**









# **INPUTS – Environmental Monitoring** Natural disasters – flood prevention and prediction Weather radar Water level sensor Rain gauge







# **INPUTS – Chemical Monitoring**









# **OUTPUTS for Alerting and Notification**









# **OUTPUTS for Alerting and Notification**









# **OUTPUTS for Alerting and Notification**









# **Risky Area Potentially Hit by Flooding**









# Risky Area Potentially Hit by Poison Cloud









# **Levels of the Warning and Information System**









# **Operational Center**



☐ Emergency operational center



☐ single client



master unit







## **Management System Interface**









#### **Main Features**

- ☐ Monitoring/Prevention/Prediction
- ☐ Zoning/Targeting
- ☐ Wireless radio communication
- ☐ Dedicated frequency band, no jamming









#### **Benefits**

| professional tool for protection of human lives , health properties | and |
|---------------------------------------------------------------------|-----|
| in advance early warning                                            |     |
| high quality and understandability of verbal warning information    |     |
| independent on commercial networks (e.g. GSM)                       |     |
| on-line operational information and alarm data                      |