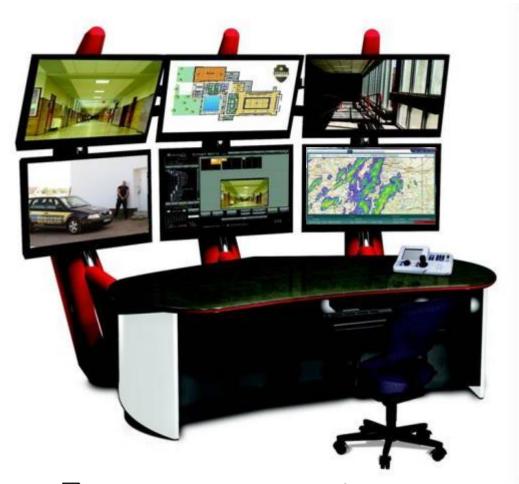

# **Operational Center**

☐ Emergency operational center

☐ single client

master unit

## **Management System Interface**