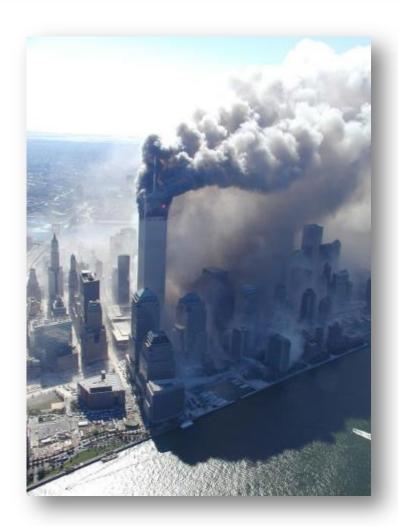

#### **Terrorist threats**

 Alerting and informing in case of an terrorist attack