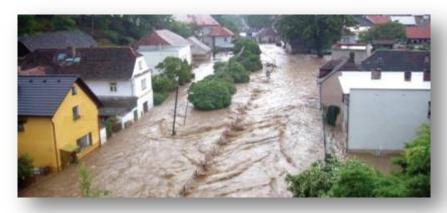

#### **Natural disasters**

- Phenomenon of last decades - climate changes

# **Risky Area Potentially Hit by Flooding**