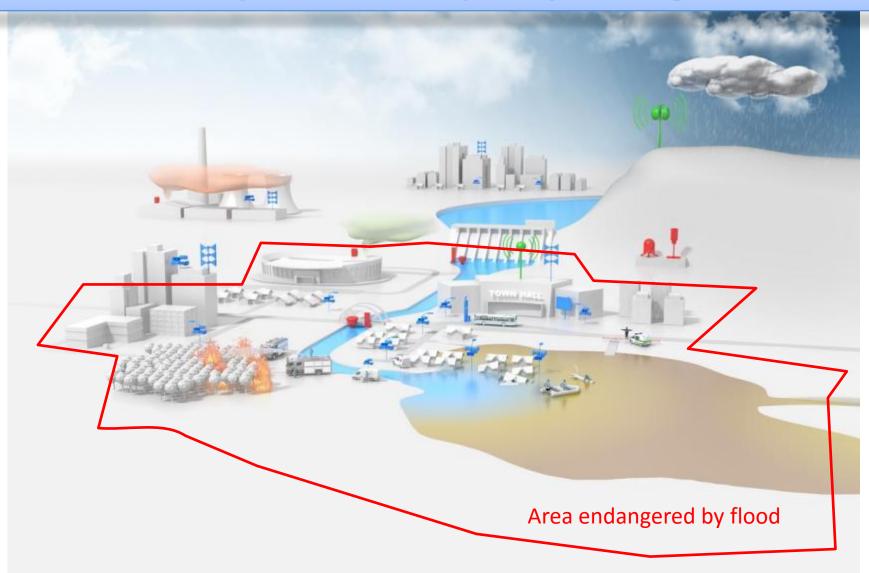

last decades - climate changes











#### **Threats**

# **Industrial threats**



- Leakage of dangerous substances











#### **Threats**

#### **Terrorist threats**

 Alerting and informing in case of an terrorist attack











#### **Consequences**

- Losses of human lives
- Significant economic losses
- Blackouts
- Failures of GSM networks













#### **System Overview**









# **INPUTS – Environmental Monitoring** Natural disasters – flood prevention and prediction Weather radar Water level sensor Rain gauge







# **INPUTS – Chemical Monitoring**









# **OUTPUTS for Alerting and Notification**









# **OUTPUTS for Alerting and Notification**









# **OUTPUTS for Alerting and Notification**









# **Risky Area Potentially Hit by Flooding**









# Risky Area Potentially Hit by Poison Cloud









# **Levels of the Warning and Information System**









# **Operational Center**



☐ Emergency operational center



☐ single client



master unit







## **Management System Interface**









#### **Main Features**

- ☐ Monitoring/Prevention/Prediction
- ☐ Zoning/Targeting
- ☐ Wireless radio communication
- ☐ Dedicated frequency band, no jamming









#### **Benefits**

| professional tool for protection of human lives , health properties | and |
|---------------------------------------------------------------------|-----|
| in advance early warning                                            |     |
| high quality and understandability of verbal warning information    |     |
| independent on commercial networks (