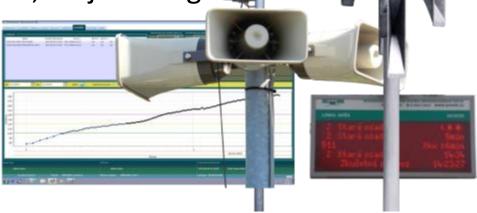

vironmental Monitoring** Natural disasters – flood prevention and prediction Weather radar Water level sensor Rain gauge







# **INPUTS – Chemical Monitoring**









# **OUTPUTS for Alerting and Notification**









# **OUTPUTS for Alerting and Notification**









# **OUTPUTS for Alerting and Notification**









# **Risky Area Potentially Hit by Flooding**









# Risky Area Potentially Hit by Poison Cloud









# **Levels of the Warning and Information System**









# **Operational Center**



☐ Emergency operational center



☐ single client



master unit







## **Management System Interface**









#### **Main Features**

- ☐ Monitoring/Prevention/Prediction
- ☐ Zoning/Targeting
- ☐ Wireless radio communication
- ☐ Dedicated frequency band, no jamming









#### **Benefits**

| professional tool for protection of human lives , health properties | and |
|---------------------------------------------------------------------|-----|
| in advance early warning                                            |     |
| high quality and understandability of verbal warning information    |     |
| independent on commercial networks (e.g. GSM)                       |     |
| on-line operational information and alarm data                      |     |
| integration to the national early warning system                    |     |
| can be used as municipality voice information system                | 4   |







#### **Users & Financing**

#### Typical users:

- Municipalities
- Regions
- Dam administrators
- Emergency services
- Industry



 In the Cz