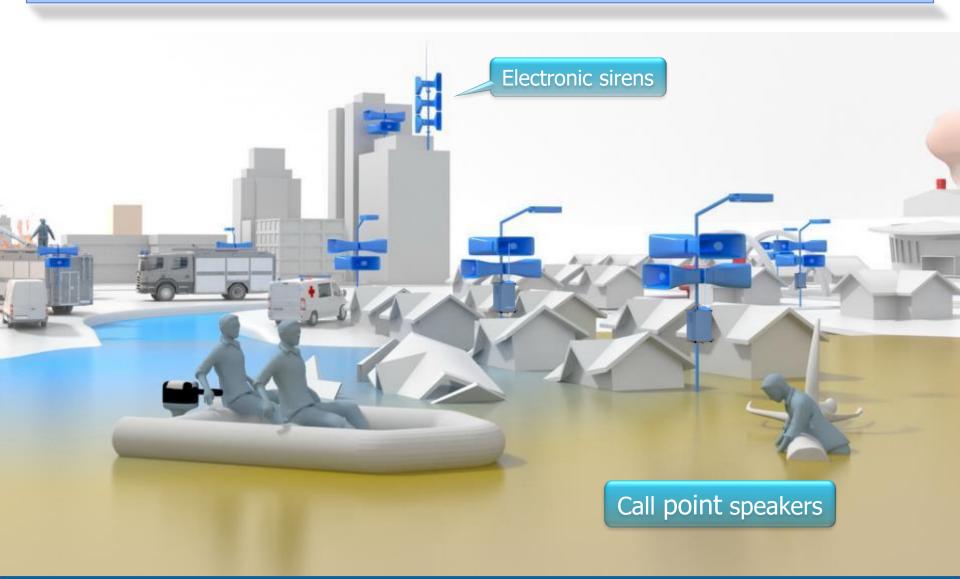

#### **Content**

- 1. THREATS
- 2. DESCRIPTION OF THE SYSTEM
- 3. BENEFITS AND FINANCING







#### **Threats**

#### **Natural disasters**

- Phenomenon of last decades - climate changes











#### **Threats**

# **Industrial threats**



- Leakage of dangerous substances











#### **Threats**

#### **Terrorist threats**

 Alerting and informing in case of an terrorist attack











#### **Consequences**

- Losses of human lives
- Significant economic losses
- Blackouts
- Failures of GSM networks













#### **System Overview**









# **INPUTS – Environmental Monitoring** Natural disasters – flood prevention and prediction Weather radar Water level sensor Rain gauge







# **INPUTS – Chemical Monitoring**









# **OUTPUTS for Alerting and Notification**









# **OUTPUTS for Alerting and Notification**









# **OUTPUTS for Alerting and Notification**









# **Risky Area Potentially Hit by Flooding**









# Risky Area Potentially Hit by Poison Cloud









# **Levels of the Warning and Information System**









# **Operational Center**



☐ Emergency operational center



☐ single client



master unit







## **Management System Interface**









#### **Main Features**

- ☐ Monitoring/Prevention/Prediction
- ☐ Zoning/Targeting
- ☐ Wireless radio communication
- ☐ Dedicated frequency band, no jamming









#### **Benefits**

| professional tool for protection of human lives , health properties | and |
|---------------------------------------------------------------------|-----|
| in advance early warning