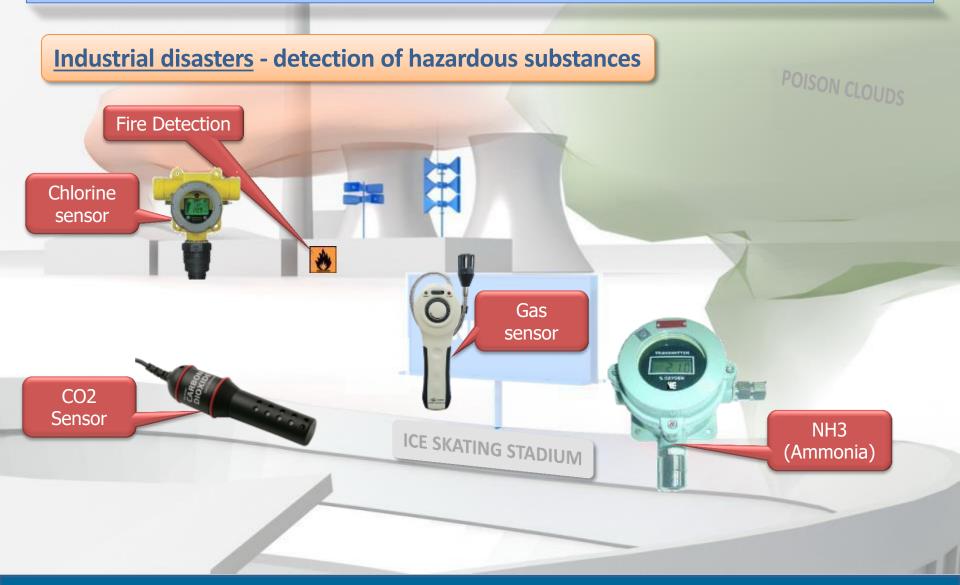

cies Czech Experience

by Leos Nevole, Colsys s.r.o.

#### **Content**

- 1. THREATS
- 2. DESCRIPTION OF THE SYSTEM
- 3. BENEFITS AND FINANCING







#### **Threats**

#### **Natural disasters**

- Phenomenon of last decades - climate changes











#### **Threats**

# **Industrial threats**



- Leakage of dangerous substances











#### **Threats**

#### **Terrorist threats**

 Alerting and informing in case of an terrorist attack











#### **Consequences**

- Losses of human lives
- Significant economic losses
- Blackouts
- Failures of GSM networks













#### **System Overview**









# **INPUTS – Environmental Monitoring** Natural disasters – flood prevention and prediction Weather radar Water level sensor Rain gauge







# **INPUTS – Chemical Monitoring**









# **OUTPUTS for Alerting and Notification**









# **OUTPUTS for Alerting and Notification**









# **OUTPUTS for Alerting and Notification**









# **Risky Area Potentially Hit by Flooding**









# Risky Area Potentially Hit by Poison Cloud









# **Levels of the Warning and Information System**









# **Operational Center**



☐ Emergency operational center



☐ single client



master unit







## **Management System Interface**









#### **Main Features**

- ☐ Monitoring/Prevention/Prediction
- ☐ Zoning/Targeting
- ☐ Wireless radio communication
- ☐ Dedicated frequency band, no jamming









#### **Benefits**

| professional tool for protection of human lives , health properties | and |
|----------------------------------------------------------