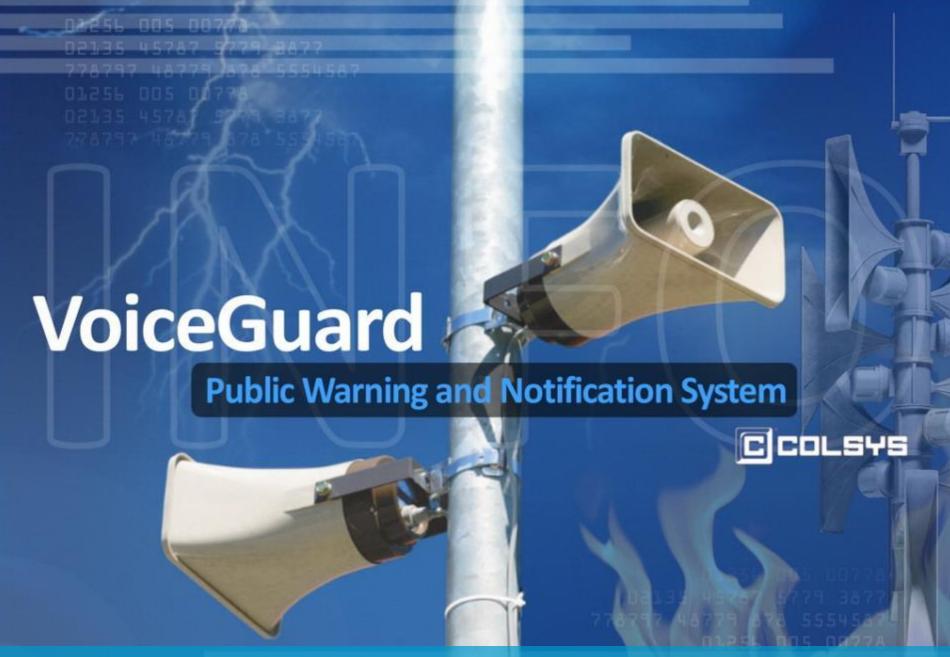

Professional tool for protection of human lives, health and properties

# Modern Warning and Information System against Floods, Chemical Accidents and other Emergencies Czech Experience

by Leos Nevole, Colsys s.r.o.