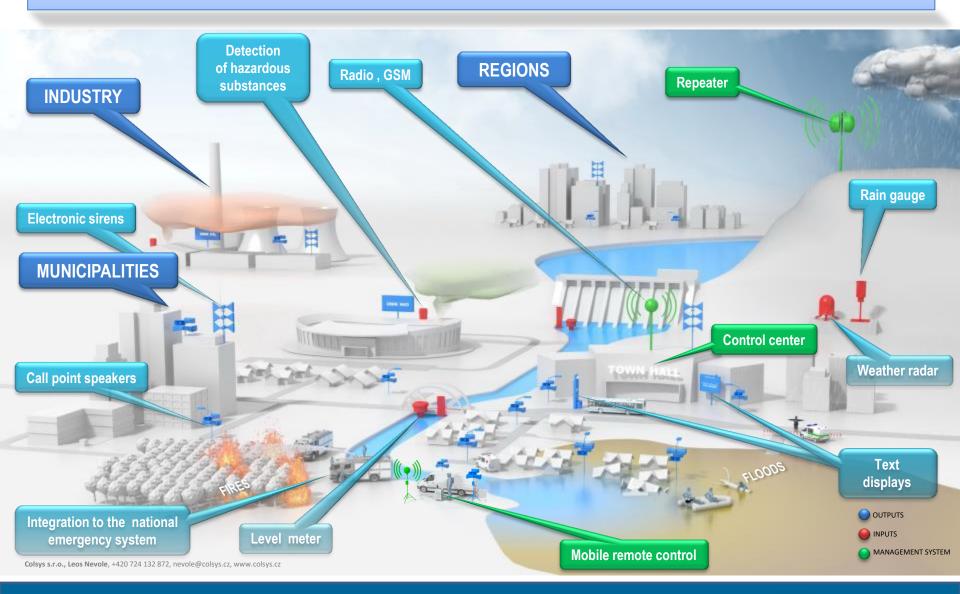

#### **System Overview**

# **INPUTS – Environmental Monitoring** Natural disasters – flood prevention and prediction Weather radar Water level sensor Rain gauge

# **INPUTS – Chemical Monitoring**

# **OUTPUTS for Alerting and Notification**