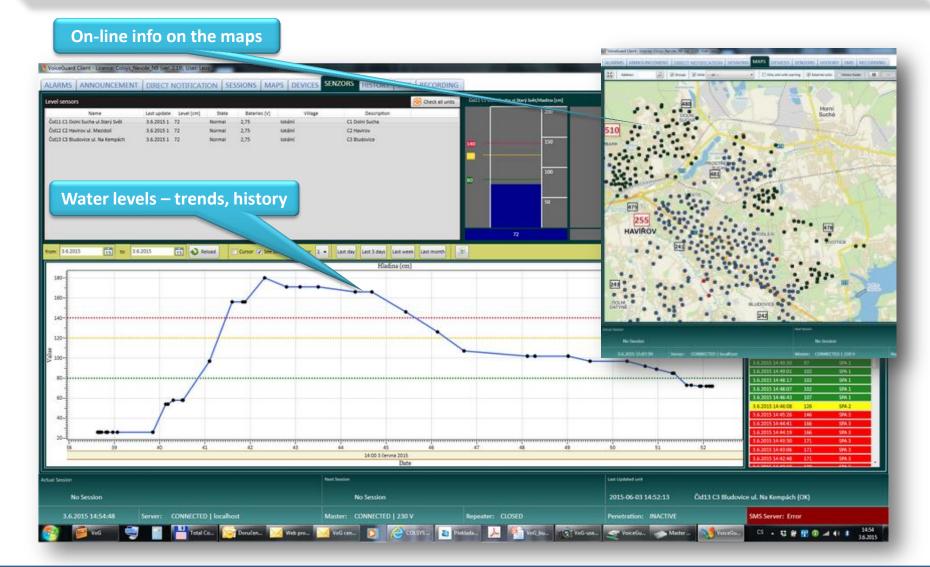

## **Management System Interface**

#### **Main Features**

- ☐ Monitoring/Prevention/Prediction
- ☐ Zoning/Targeting
- ☐ Wireless radio communication
- ☐ Dedicated frequency band, no jamming