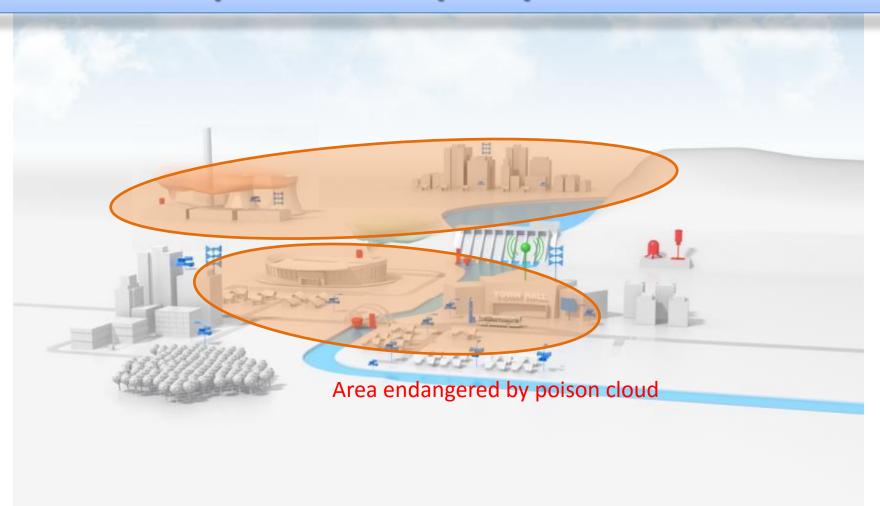

ts**

# **Industrial threats**



- Leakage of dangerous substances











#### **Threats**

#### **Terrorist threats**

 Alerting and informing in case of an terrorist attack











#### **Consequences**

- Losses of human lives
- Significant economic losses
- Blackouts
- Failures of GSM networks













#### **System Overview**









# **INPUTS – Environmental Monitoring** Natural disasters – flood prevention and prediction Weather radar Water level sensor Rain gauge







# **INPUTS – Chemical Monitoring**









# **OUTPUTS for Alerting and Notification**









# **OUTPUTS for Alerting and Notification**









# **OUTPUTS for Alerting and Notification**









# **Risky Area Potentially Hit by Flooding**









# Risky Area Potentially Hit by Poison Cloud









# **Levels of the Warning and Information System**









# **Operational Center**



☐ Emergency operational center



☐ single client



master unit







## **Management System Interface**









#### **Main Features**

- ☐ Monitoring/Prevention/Prediction
- ☐ Zoning/Targeting
- ☐ Wireless radio communication
- ☐ Dedicated frequency band, no jamming









#### **Benefits**

| professional tool for protection of human lives , health properties | and |
|---------------------------------------------------------------------|-----|
| in advance early warning                                            |     |
| high quality and understandability of verbal warning information    |     |
| independent on commercial networks (e.g. GSM)                       |     |
| on-line oper