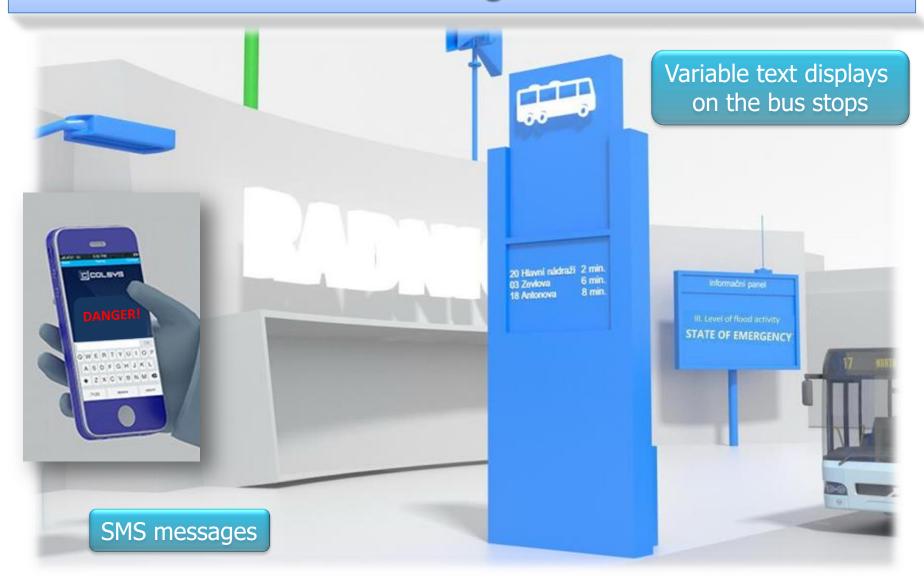

hreats**

#### **Natural disasters**

- Phenomenon of last decades - climate changes











#### **Threats**

# **Industrial threats**



- Leakage of dangerous substances











#### **Threats**

#### **Terrorist threats**

 Alerting and informing in case of an terrorist attack











#### **Consequences**

- Losses of human lives
- Significant economic losses
- Blackouts
- Failures of GSM networks













#### **System Overview**









# **INPUTS – Environmental Monitoring** Natural disasters – flood prevention and prediction Weather radar Water level sensor Rain gauge







# **INPUTS – Chemical Monitoring**









# **OUTPUTS for Alerting and Notification**









# **OUTPUTS for Alerting and Notification**









# **OUTPUTS for Alerting and Notification**









# **Risky Area Potentially Hit by Flooding**









# Risky Area Potentially Hit by Poison Cloud









# **Levels of the Warning and Information System**









# **Operational Center**



☐ Emergency operational center



☐ single client



master unit







## **Management System Interface**









#### **Main Features**

- ☐ Monitoring/Prevention/Prediction
- ☐ Zoning/Targeting
- ☐ Wireless radio communication
- ☐ Dedicated frequency band, no jamming









#### **Benefits**

| professional tool for protection of human lives , health properties | and |
|---------------------------------------------------------------------|-----|
| in advance early warning                                            |     |
| high quality and understandability of verbal warning informa